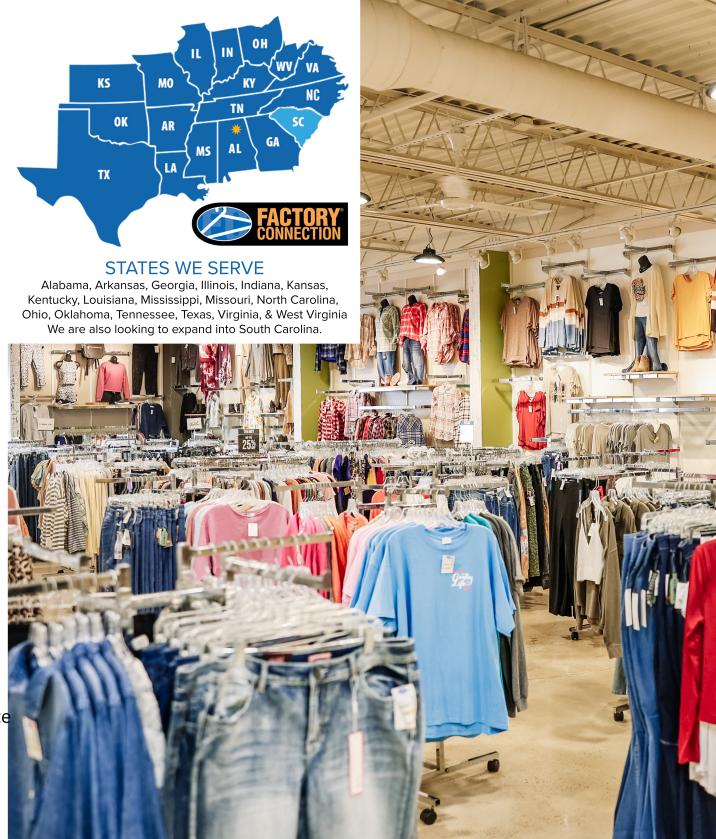

#### **Quick Facts**

- · 40-plus years of growth
- · Nearly 300 store locations
- · Operates in 17 states

### Site Specifications

- · 3,600 to 4,000 sq ft of selling space (minimum 400 sq ft of back room space & 40 ft of store frontage)
- · Targeting strip centers
- · Any towns in our current states, plus looking to expand into South Carolina